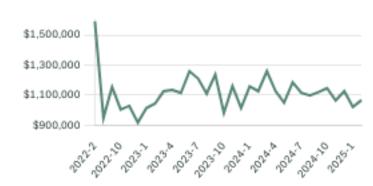

2022) residents living in a land area of 41,519 (2022) square kilometers. Currently there are homes for sale in Mission, with an average price of 1,414,631, an average size of 2,669 sqft, and an average price per square feet of \$530.

# Mission Neighbourhoods



# February 2025 Mission Overview

## KLEIN III



#### Sales-to-Active Ratio







## **HPI Benchmark Price (Average Price)**







## **Market Share**







## Mission Single Family Houses

FEBRUARY 2025 - 5 YEAR TREND

# KLEIN III | ROYALLEPAGE

#### **Market Status**

# Buyers Market

Mission is currently a **Buyers Market**. This means that **less than 12%** of listings are sold within **30 days**. Buyers may have a **slight advantage** when negotiating prices.









## Summary of Sales Price Change





## Sales Price



## Summary of Sales Volume Change



## Sales-to-Active Ratio



## **Number of Transactions**



# Mission Single Family Townhomes

KLEIN III

ROYAL LEPAGE

FEBRUARY 2025 - 5 YEAR TREND

#### **Market Status**

# Buyers Market

Mission is currently a **Buyers Market**. This means that **less than 12%** of listings are sold within **30 days**. Buyers may have a **slight advantage** when negotiating prices.



# Of Single Family Townhouse Listings Sold IN PAST 30 DAYS





## Summary of Sales Price Change







## Sales Price



## Summary of Sales Volume Change









## Sales-to-Active Ratio



## **Number of Transactions**



## Mission Single Family Condos

FEBRUARY 2025 - 5 YEAR TREND

## KLEIN III



#### **Market Status**

# Buyers Market

Mission is currently a **Buyers Market*