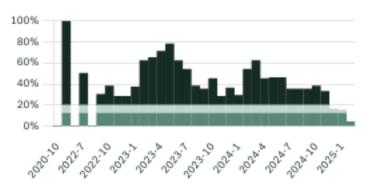

ometers. Currently there are homes for sale in Mission, with an average price of 1,414,631, an average size of 2,669 sqft, and an average price per square feet of \$530.

# Mission Neighbourhoods



# February 2025 Mission Overview

## KLEIN III



#### Sales-to-Active Ratio







## **HPI Benchmark Price (Average Price)**







## **Market Share**







## Mission Single Family Houses

FEBRUARY 2025 - 5 YEAR TREND

# KLEIN III | ROYALLEPAGE

#### **Market Status**

# Buyers Market

Mission is currently a **Buyers Market**. This means that **less than 12%** of listings are sold within **30 days**. Buyers may have a **slight advantage** when negotiating prices.









## Summary of Sales Price Change





## Sales Price



## Summary of Sales Volume Change



## Sales-to-Active Ratio



## **Number of Transactions**



# Mission Single Family Townhomes

KLEIN III

ROYAL LEPAGE

FEBRUARY 2025 - 5 YEAR TREND

#### **Market Status**

# Buyers Market

Mission is currently a **Buyers Market**. This means that **less than 12%** of listings are sold within **30 days**. Buyers may have a **slight advantage** when negotiating prices.



# Of Single Family Townhouse Listings Sold IN PAST 30 DAYS





## Summary of Sales Price Change







## Sales Price



## Summary of Sales Volume Change









## Sales-to-Active Ratio



## **Number of Transactions**



## Mission Single Family Condos

FEBRUARY 2025 - 5 YEAR TREND

## KLEIN III



#### **Market Status**

# Buyers Market

Mission is currently a **Buyers Market**. This means that **less than 12%** of listings are sold within