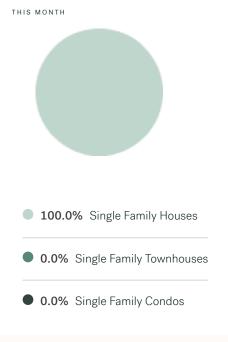

KLEIN III



RESIDENTIAL MARKET REPORT

# Mission

February 2025



# **Mission Specialists**



Olga Tarasenko

B.LING (BACHELOR OF LINGUISTICS), DIBM

604 684 8844 · 705 olga@kleingroup.com

## **About Mission**

Mission is a suburb of Vancouver, bordering Maple Ridge, Agassiz and Chilliwack, with approximately 41,519 (2022) residents living in a land area of 41,519 (2022) square kilometers. Currently there are homes for sale in Mission, with an average price of 1,414,631, an average size of 2,669 sqft, and an average price per square feet of \$530.

# Mission Neighbourhoods



# February 2025 Mission Overview

## KLEIN III



#### Sales-to-Active Ratio







## **HPI Benchmark Price (Average Price)**







## **Market Share**







## Mission Single Family Houses

FEBRUARY 2025 - 5 YEAR TREND

# KLEIN III | ROYALLEPAGE

#### **Market Status**

# Buyers Market

Mission is currently a **Buyers Market**. This means that **less than 12%** of listings are sold within **30 days**. Buyers may have a **slight advantage** when negotiating prices.









## Summary of Sales Price Change





## Sales Price



## Summary of Sales Volume Change



## Sales-to-Active Ratio



## **Number of Transactions**



# Mission Single Family Townhomes

KLEIN III

ROYAL LEPAGE

FEBRUARY 2025 - 5 YEAR TREND

#### **Market Status**

# Buyers Market

Mission is currently a **Buyers Market**. This means that **less than 12%** of listings are sold within **30 days**. Buyers may have a **slight advantage** when negotiating prices.



# Of