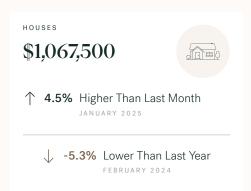

KLEIN III



RESIDENTIAL MARKET REPORT

# Mission

February 2025



# **Mission Specialists**



Olga Tarasenko

B.LING (BACHELOR OF LINGUISTICS), DIBM

604 684 8844 · 705 olga@kleingroup.com

## **About Mission**

Mission is a suburb of Vancouver, bordering Maple Ridge, Agassiz and Chilliwack, with approximately 41,519 (2022) residents living in a land area of 41,519 (2022) square kilometers. Currently there are homes for sale in Mission, with an average price of 1,414,631, an average size of 2,669 sqft, and an average price per square feet of \$530.

# Mission Neighbourhoods



# February 2025 Mission Overview

## KLEIN III



#### Sales-to-Active Ratio







## **HPI Benchmark Price (Average Price)**







## **Market Share**







## Mission Single Family Houses

FEBRUARY 2025 - 5 YEAR TREND

# KLEIN III | ROYALLEPAGE

#### **Market Status**

# Buyers Market

Mission is currently a **Buyers Market**. This means that **less than 12%** of listings are sold within **30 days**. Buyers may have a **slight advantage** when negotiating prices.









## Summary of Sales Price Change





## Sales Price



## Summary of Sales Volume Change



## Sales-to-Active Ratio



## **Number of Transactions**



# Mission Single Family Townhomes

KLEIN III

ROYAL LEPAGE

FEBRUARY 2025 - 5 YEAR TREND

#### **Market Status**

# Buyers Market

Mission is currently a **Buyers Market**. This means that **less than 12%** of listings are sold within **30 days**. Buyers may have a **slight advantage** when