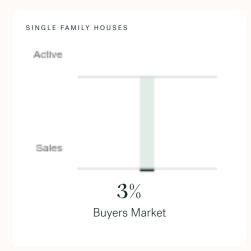

## Mission Single Family Houses

FEBRUARY 2025 - 5 YEAR TREND

# Buyers Market

Mission is currently a **Buyers Market**. This means that **less than 12%** of listings are sold within **30 days**. Buyers may have a **slight advantage** when negotiating prices.

## Sales-to-Active Ratio