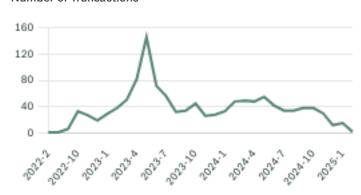

s for sale in Mission, with an average price of 1,414,631, an average size of 2,669 sqft, and an average price per square feet of \$530.

# Mission Neighbourhoods



# February 2025 Mission Overview

## KLEIN III



#### Sales-to-Active Ratio







## **HPI Benchmark Price (Average Price)**







## **Market Share**







## Mission Single Family Houses

FEBRUARY 2025 - 5 YEAR TREND

# KLEIN III | ROYALLEPAGE

#### **Market Status**

# Buyers Market

Mission is currently a **Buyers Market**. This means that **less than 12%** of listings are sold within **30 days**. Buyers may have a **slight advantage** when negotiating prices.









## Summary of Sales Price Change





## Sales Price



## Summary of Sales Volume Change



## Sales-to-Active Ratio



## **Number of Transactions**



# Mission Single Family Townhomes

KLEIN III

ROYAL LEPAGE

FEBRUARY 2025 - 5 YEAR TREND

#### **Market Status**

# Buyers Market

Mission is currently a **Buyers Market**. This means that **less than 12%** of listings are sold within **30 days**. Buyers may have a **slight advantage** when negotiating prices.



# Of Single Family Townhouse Listings Sold IN PAST 30 DAYS





## Summary of Sales Price Change







## Sales Price



## Summary of Sales Volume Change









## Sales-to-Active Ratio



## **Number of Transactions**



## Mission Single Family Condos

FEBRUARY 2025 - 5 YEAR TREND

## KLEIN III



#### **Market Status**

# Buyers Market

Mission is currently a **Buyers Market**. This means that **less than 12%** of listings are sold within **30 days**. Buyers may have a **