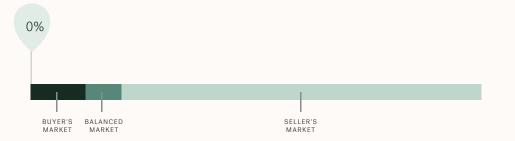

#### **Market Status**

# Buyers Market

Mission is currently a **Buyers Market**. This means that **less than 12%** of listings are sold within **30 days**. Buyers may have a **slight advantage** when negotiating prices.