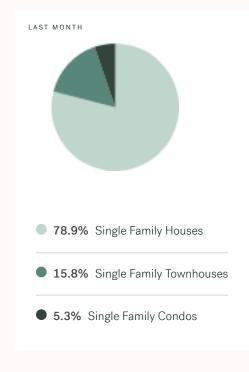

KLEIN III



RESIDENTIAL MARKET REPORT

# Mission

February 2025



# **Mission Specialists**



Olga Tarasenko

B.LING (BACHELOR OF LINGUISTICS), DIBM

604 684 8844 · 705 olga@kleingroup.com

## **About Mission**

Mission is a suburb of Vancouver, bordering Maple Ridge, Agassiz and Chilliwack, with approximately 41,519 (2022) residents living in a land area of 41,519 (2022) square kilometers. Currently there are homes for sale in Mission, with an average price of 1,414,631, an average size of 2,669 sqft, and an average price per square feet of \$530.

# Mission Neighbourhoods



# February 2025 Mission Overview

## KLEIN III



#### Sales-to-Active Ratio







## **HPI Benchmark Price (Average Price)**







## **Market Share**







## Mission Single Family Houses

FEBRUARY 2025 - 5 YEAR TREND

# KLEIN III | ROYALLEPAGE

#### **Market Status**

# Buyers Market

Mission is currently a **Buyers Market**. This means that **less than 12%** of listings are sold within **30 days**. Buyers may have a **slight advantage** when negotiating prices.









## Summary of Sales Price Change





## Sales Price



## Summary of Sales Volume Change



## Sales-to-Active Ratio



## **Number of Transactions**



# Mission Single Family Townhomes

KLEIN III

ROYAL LEPAGE

FEBRUARY 2025 - 5 YEAR TREND

#### **Market Status**

# Buyers Market

Mission is currently a **Buyers Market**. This means that **less than 12%** of listings are sold within **30 days**. Buyers may have a **slight advantage** when negotiating prices.



# Of S