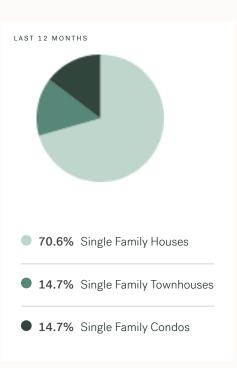

KLEIN III



RESIDENTIAL MARKET REPORT

# Mission

February 2025



# **Mission Specialists**



Olga Tarasenko

B.LING (BACHELOR OF LINGUISTICS), DIBM

604 684 8844 · 705 olga@kleingroup.com

## **About Mission**

Mission is a suburb of Vancouver, bordering Maple Ridge, Agassiz and Chilliwack, with approximately 41,519 (2022) residents living in a land area of 41,519 (2022) square kilometers. Currently there are homes for sale in Mission, with an average price of 1,414,631, an average size of 2,669 sqft, and an average price per square feet of \$530.

# Mission Neighbourhoods



# February 2025 Mission Overview

## KLEIN III



#### Sales-to-Active Ratio







## **HPI Benchmark Price (Average Price)**







## **Market Share**







## Mission Single Family Houses

FEBRUARY 2025 - 5 YEAR TREND

# KLEIN III | ROYALLEPAGE

#### **Market Status**

# Buyers Market

Mission is currently a **Buyers Market**. This means that **less than 12%** of listings are sold within **30 days**. Buyers may have a **slight advantage** when negotiating prices.









## Summary of Sales Price Change





## Sales Price



## Summary of Sales Volume Change



## Sales-to-Active Ratio



## **Number of Transactions**



# Mission Single Family Townhomes

KLEIN III

ROYAL LEPAGE

FEBRUARY 2025 - 5 YEAR TREND

#### **Market Status**

# Buyers Market

Mission is currently a **Buyers Market**. This means that **less than 12%** of listings are sold within **30 days**. Buyers may have a **slight advantage** when negotiating prices.



# Of Sin